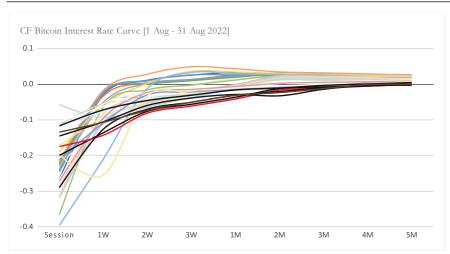

Description**

The CF Bitcoin Interest Rate Curve is a measure of the underlying economic reality of bitcoin borrowing and lending, whether outright or implied in traded instruments. This is accomplished by the use of transactional input data from crypto Futures Exchanges, DeFi Lending Protocols and OTC Crypto Lenders. All published individual interest rates that constitute the interest rate curve represent transparent indicators and build on our experience to accelerate the professionalisation of crypto trading and associated borrowing and lending activity. Each point on the interest rate curve aims to be representative, replicable and efficient to facilitate the creation of financial products such as interest rate derivative contracts.

## Interest Rate Curve

**Calculation Overview** 



| Index Facts           |                      |
|-----------------------|----------------------|
| Asset                 | Bitcoin (BTC)        |
| Denomination          | Bitcoin (BTC)        |
| Calculation Frequency | Daily                |
| Publication Time      | 4:30pm BST           |
| Launch Date           | 1 August 2022        |
| First Value           | 1 August 2022        |
| Tenor                 | Instruments Utilized |
| Session Rate          | PERPS, DeFi, OTC     |
| 1,2,3 Weeks           | Term Futures, OTC    |
| 1,2,3,4,5 Months      | Term Futures, OTC    |
|                       |                      |

| PERPS /<br>Term<br>Futures   30 minute<br>(1)   30 minute<br>Partition<br>(2)   30 minute<br>(2)   30 minute<br>(3)   30 minute<br>(4)   30 minute<br>(4)   30