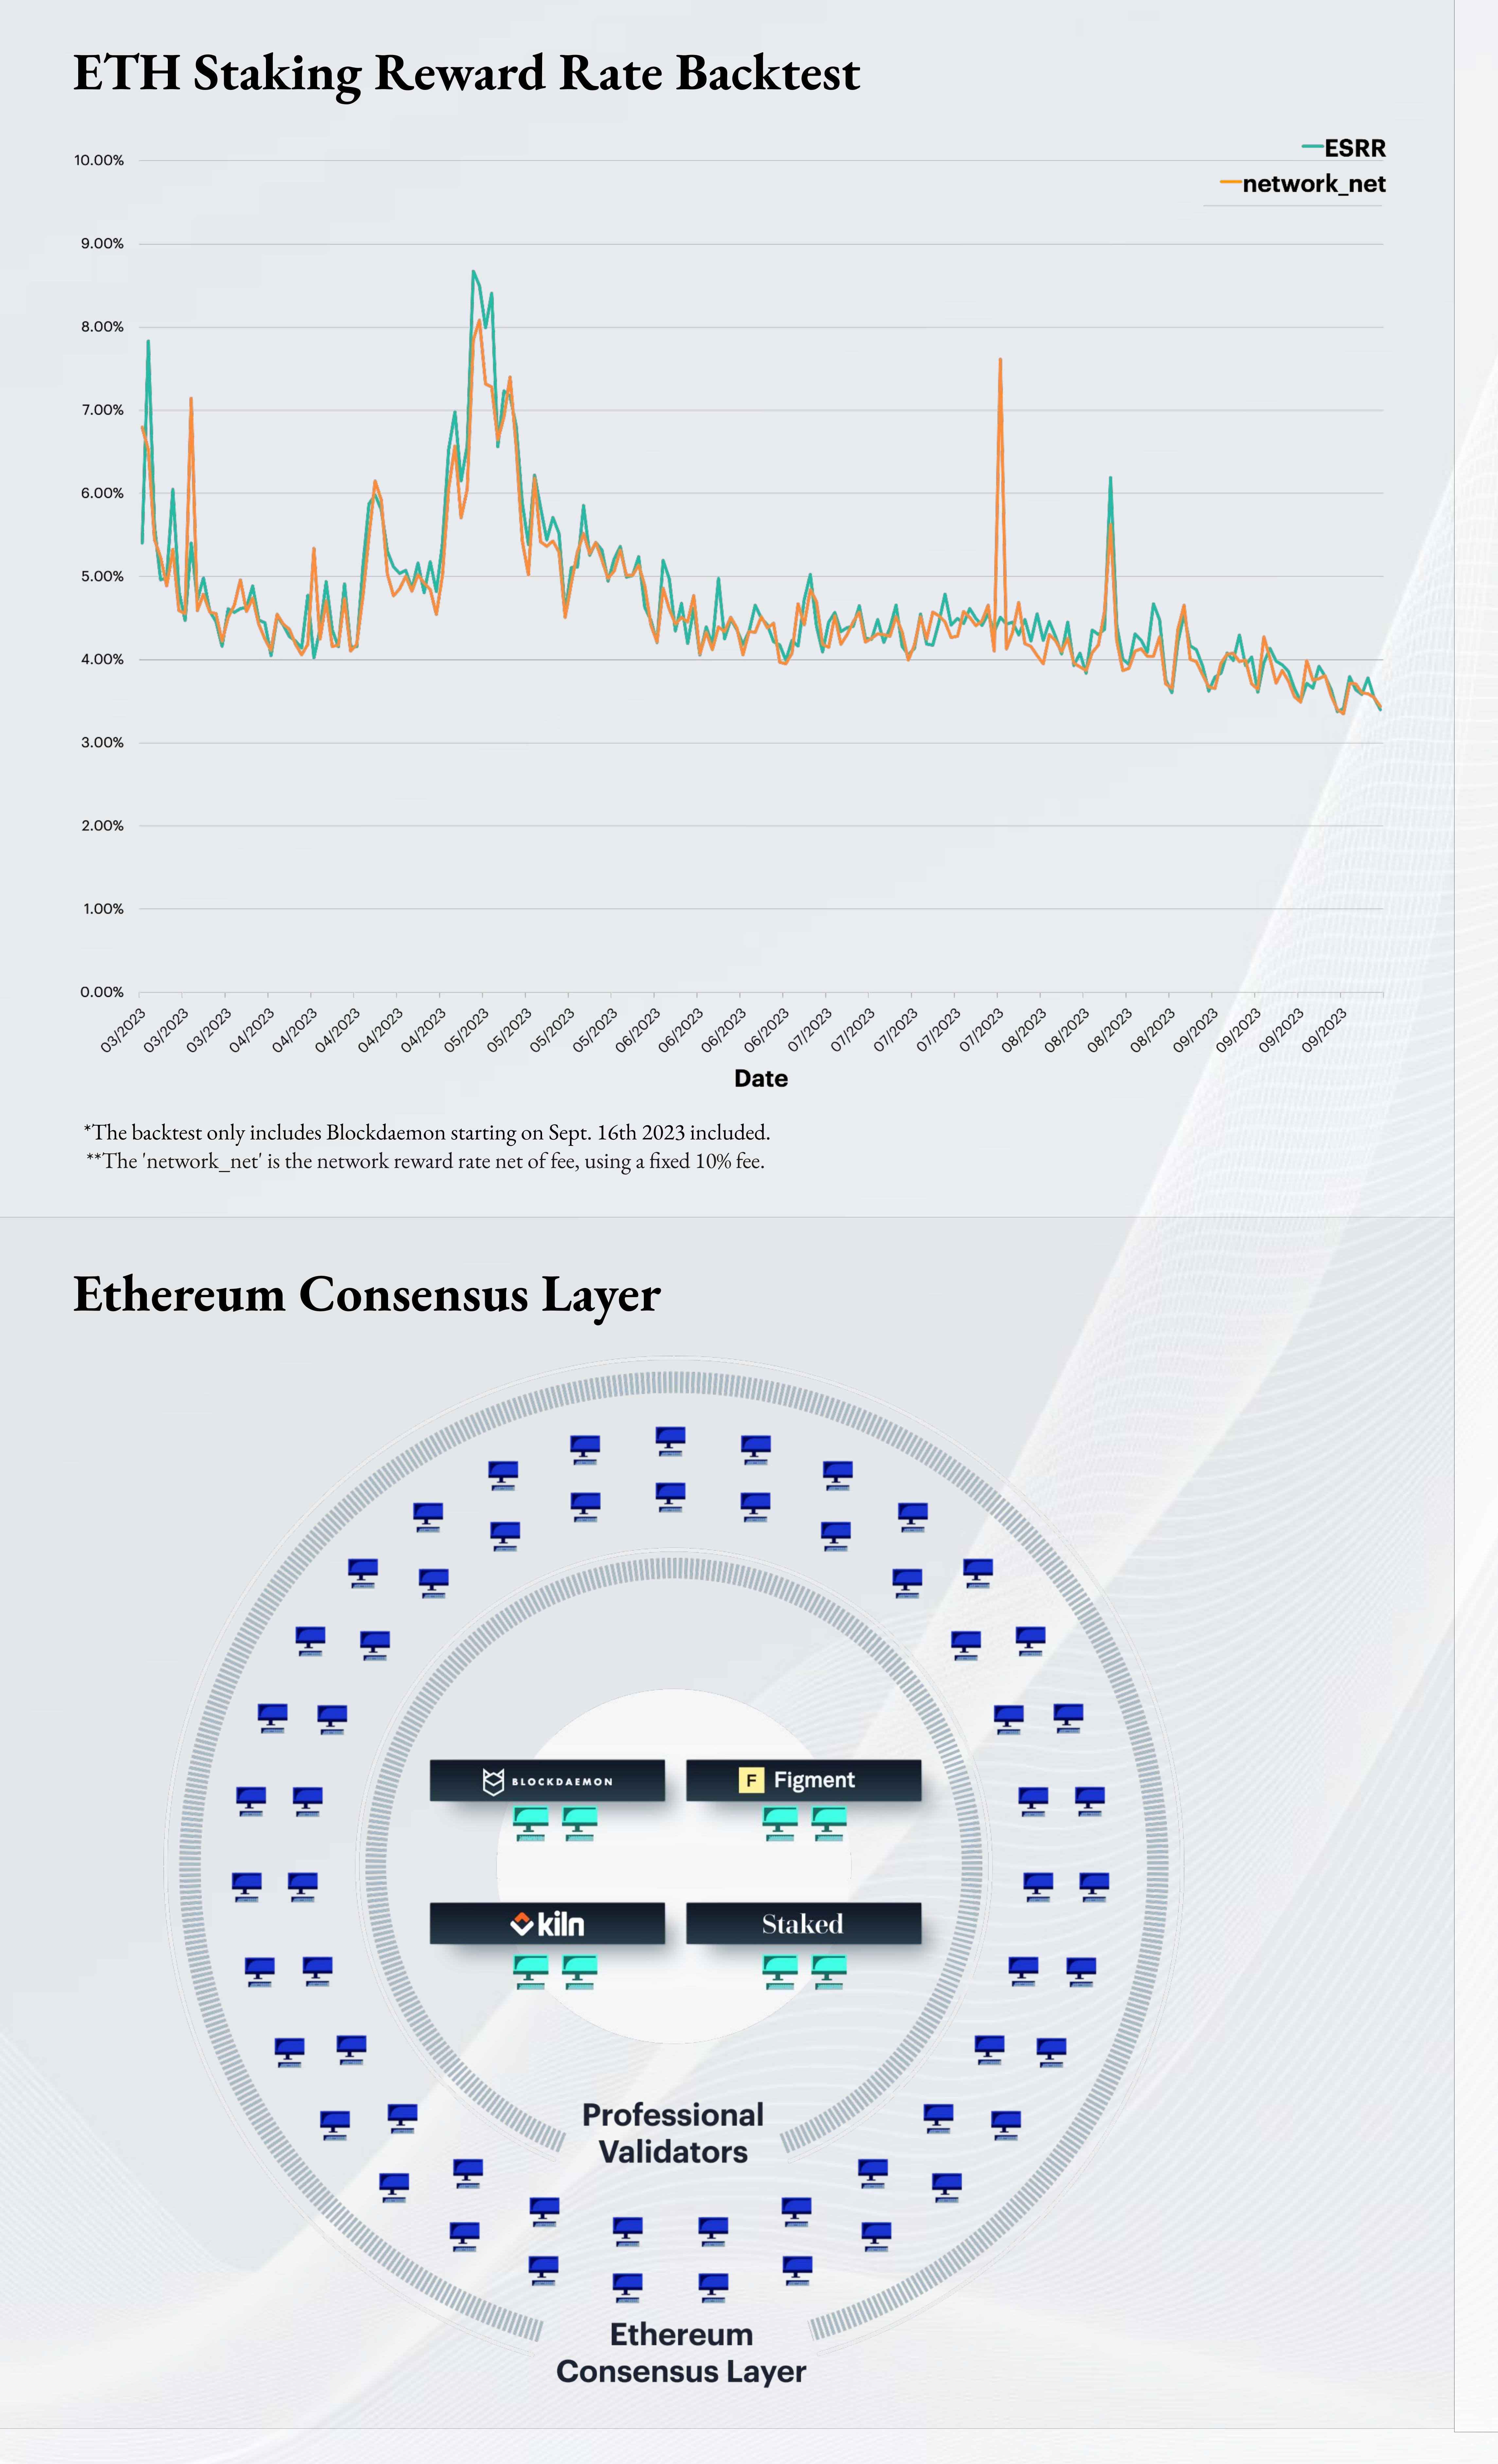

Each day, the CF Constituent Staking Providers contribute the average staking reward rate, net of the provider fee, across all the validators they manage. Each provider's average reward rate is calculated from midnight-to-midnight UTC including the consensus as well as the execution rewards, subject to codified safeguards to promote benchmark integrity, the average of these contributions is then used to determine the CF ETH Staking Reward Rate, which is subsequently published the following day.

### Index Facts

| Asset                     | Ethereum (ETH)           |
|---------------------------|--------------------------|
| Calculation Frequency     | Daily                    |
| Publication Time          | 4:00pm LDN               |
| Inception Date            | 20 November 2023         |
| First Value               | 27 November 2023         |
| Observed Period           | Midnight to midnight UTC |
| Staking Service Providers | 4                        |

## CF Constituent Staking Providers

Figment