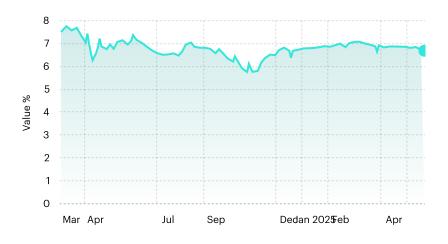

#### **Reward Rate Backtest**

#### **Index Facts**

| Asset                     | Solana (SOL)             |
|---------------------------|--------------------------|
| Calculation Frequency     | Daily                    |
| Publication Time          | 4:00pm LDN               |
| Inception Date            | 1st March 2024           |
| First Value               | 6.185%                   |
| Observed Period           | Midnight to midnight UTC |
| Staking Service Providers | 3                        |