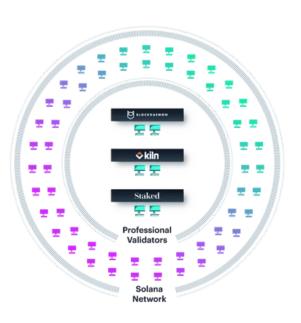

viding a transparent overview of the economic incentives associated with SOL staking. The index is calculated and published once a day at 4:00pm London Time. The index was launched on November 12th 2024, all values provided prior to inception date are backtested.

#### **Index Facts**

| Asset                     | Solana (SOL)             |
|---------------------------|--------------------------|
| Calculation Frequency     | Daily                    |
| Publication Time          | 4:00pm LDN               |
| Inception Date            | 1st March 2024           |
| First Value               | 6.185%                   |
| Observed Period           | Midnight to midnight UTC |
| Staking Service Providers | 3                        |

#### **Reward Rate Backtest**



# **Consensus Layer**



### **CF** Consituent Staking Providers



#### **Related Products**



Disclaimer: The information contained within is for educational and informational purposes ONLY. It is not intended nor should it be considered an invitation or inducement to buy or sell any of the underlying instruments cited including but not limited to cryptoassets, financial instruments or any instruments that reference any index provided by CF Benchmarks Ltd. This communication is not intended to persuade or incite you to buy or sell security or securities noted within. Any commentary provided is the opinion of the author and should not be considered a personalised recommendation. Please contact your financial adviser or professional before making an investment decision